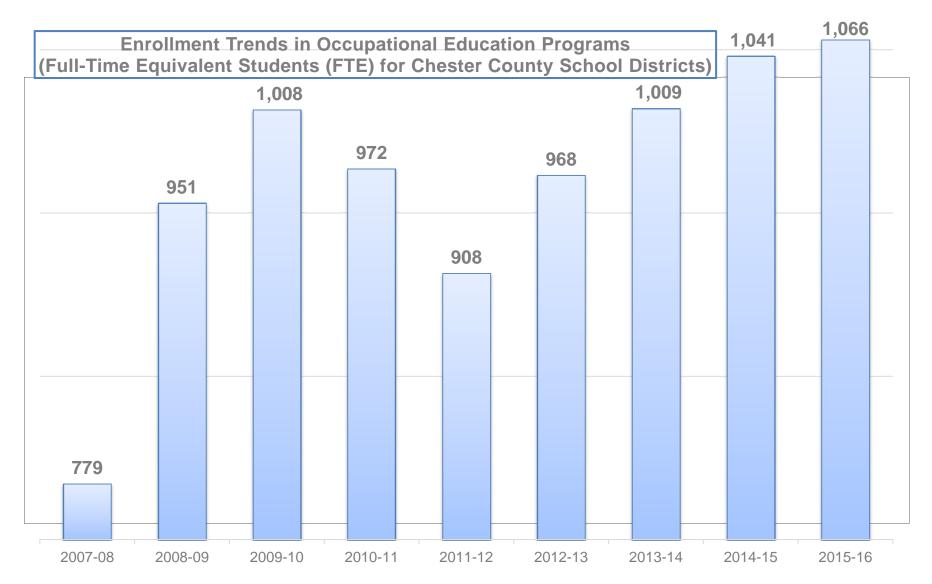

| 1,065.930                            | 1038.655                                 |

| Preliminary 2016-2017 Tuition Rate per FTE                  | \$<br>20,359 |
|-------------------------------------------------------------|--------------|
| Preliminary 2016-2017 Tuition Rate per Half-Time Equivalent | \$<br>10,180 |

Projected Tuition Rate Change from 2015-2016

0.0%





### **Planned New Career and Technical Education Programs**

#### **Precision Machine Tool Technology**



#### **Pre-Engineering Technology**



### **Planned New Career and Technical Education Programs**

#### **Advanced Manufacturing Technology**

#### **Media Systems**





### **Planned New Career and Technical Education Programs**

#### **Avionics Electronics Technology**

### **Welding Technology**







Program enhancements, recruiting initiatives, and facilities improvements have resulted in an <u>increase of 37% in student enrollments</u> since 2007-2008. The Occupational Education programs now serve close to 2,000 students at the three Chester County centers.



## **Overview of 2016-17 Marketplace Budgets**

- 92 Program Budgets
   Totaling \$149,107,844 or
   66% of IU Total Budget
- Member School Districts
   Prices Increase by 1.96%
- School Districts will only be Invoiced for Actual Services





## Summary of Marketplace Budgets

| 2014-2015     | 2015-2016     | 2016-2017      | Budget to     |
|---------------|---------------|----------------|---------------|
| Actual        | Original      | Proposed       | Budget        |
| FYE           | Budget        | Budget         |