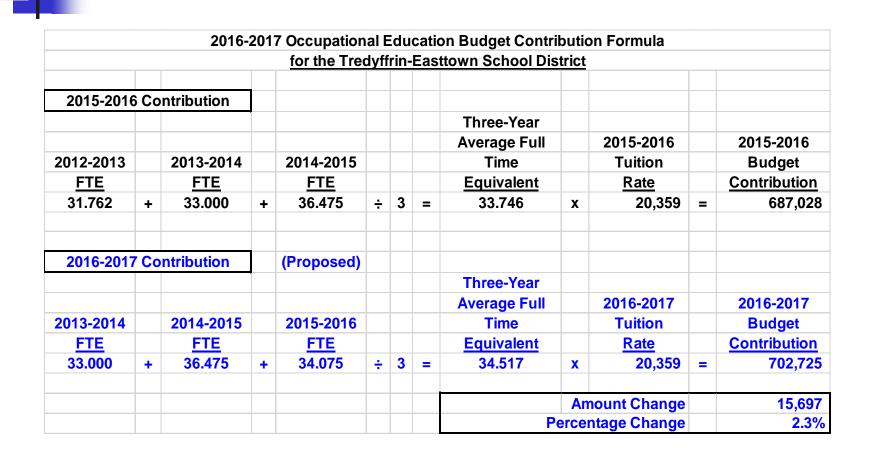

|                        |                       |                                      |                                      |                                      |                                          |
| TOTAL                  | 20,482,679                | 21,145,979                | 663,300                | 3.2%                  | 1,009.025                            | 1,041.010                            | 1,065.930                            | 1038.655                                 |

| Preliminary 2016-2017 Tuition Rate per FTE                  | \$<br>20,359 |
|-------------------------------------------------------------|--------------|
| Preliminary 2016-2017 Tuition Rate per Half-Time Equivalent | \$<br>10,180 |

Projected Tuition Rate Change from 2015-2016

0.0%





### **Planned New Career and Technical Education Programs**

#### **Precision Machine Tool Technology**



#### **Pre-Engineering Technology**



### **Planned New Career and Technical Education Programs**

#### **Advanced Manufacturing Technology**

#### **Media Systems**





### **Planned New Career and Technical Education Programs**

#### **Avionics Electronics Technology**

### **Welding Technology**







Program enhancements, recruiting initiatives, and facilities improvements have resulted in an <u>increase of 37% in student enrollments</u> since 2007-2008. The Occupational Education programs now serve close to 2,000 students at the three Chester County centers.



## **Overview of 2016-17 Marketplace Budgets**

- 92 Program Budgets
   Totaling \$149,107,844 or
   66% of IU Tota