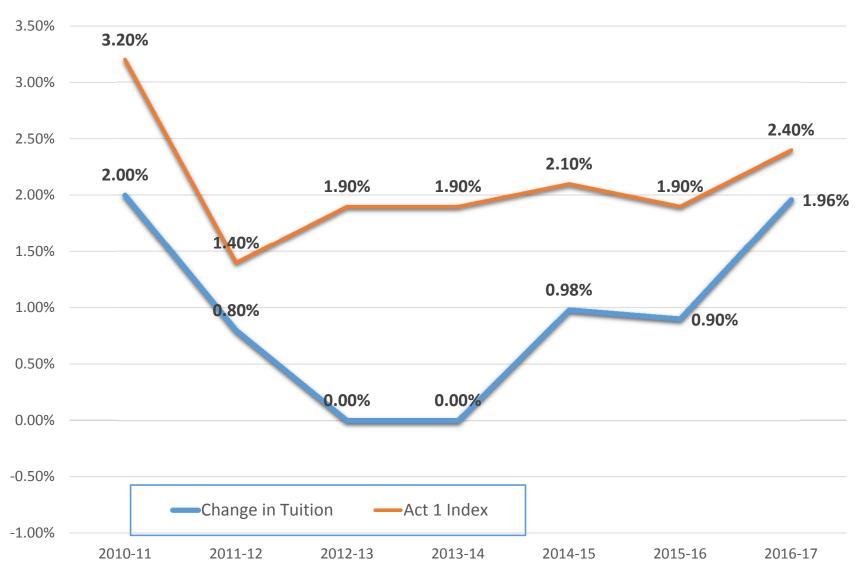

## **Summary of 2016-2017 Marketplace Pricing**

| Proposed for 2016-2017                   | Number of Services |
|------------------------------------------|--------------------|
| No Change In Price                       | 189                |
| Price Decrease                           | 0                  |
| Change in Price Structure                | 8                  |
| New Services                             | 10                 |
| Price Increase up to Act 1 Index of 2.4% | 226                |
| Price Increase for Out-of-County Clients | <u>41</u>          |
| <b>Total Services</b>                    | 474                |

**Average Price Increase for Chester County School Districts is 1.96%** 

#### **Annual Average Change in Marketplace Pricing Compared to Act 1 Index**



#### **Estimated Total Service Purchases by the Tredyffrin-Easttown School District**

2016-2017 Comparison

## Tredyffrin / Easttown School District Comparison of CCIU Budgets and Marketplace Services 2015-2016 and 2016-2017

|                                      |                                            |                                            | 2016-2017 Co                              | mparison              |
|--------------------------------------|--------------------------------------------|--------------------------------------------|-------------------------------------------|-----------------------|
|                                      | Projected<br>2015-2016<br><u>Purchases</u> | Projected<br>2016-2017<br><u>Purchases</u> | Amount<br>Change From<br><u>Projected</u>