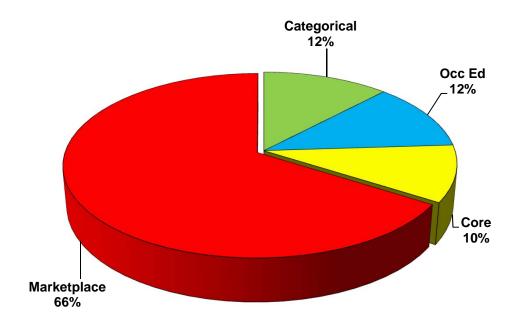

increase 1.96%.
- Categorical Budgets do not require local school district funds and represent alternative sources of revenue to deliver services.





- Core Budget contribution will remain constant at \$67,235.
- Contribution to the Occupational Education Budget will increase by \$15,697 to \$702,725.
- Marketplace Services will increase by \$168,844 (3.6%) to \$4,861,287, primarily due to increased enrollment in two specialized education programs.

## **CCIU Budget Approval Process**

#### Core Services

 Adopted by weighted school district vote by April 30, 2016

#### Occupational Education

 Adopted by district board majority vote by June 30, 2016

#### Categorical Services

Approved by outside agencies

#### Marketplace Budget

 Approved by school districts as services are required



### <u>Categorical Budgets – Alternative Sources of Revenue</u> Require No School District Funding



| Carl D. Perkins Grant     | \$ 777,339        |
|---------------------------|-------------------|
| Glen Mills School         | \$ 4,700,000      |
| IDEA Funding              | \$ 16,297,966     |
| Non-Public Schools        | \$ 5,407,746      |
| Title II, Part A          | \$ 46,33 <u>6</u> |
| Total Categorical Budgets | \$ 27,229,387     |
| •                         |                   |

67 full-time equivalent staff positions are funded through the alternative revenue sources in the Categorical Budgets.

### **Example of Expenditure Management Strategy Savings from Joint Purchasing Board Bids**

### **Savings by Bid Category**

Savings

49,701

2,963,579

9,595

#### **Expendi