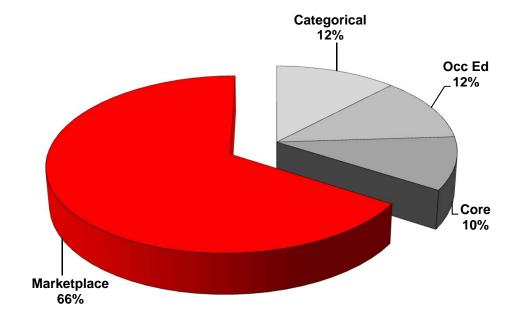

eering Technology**



### **Planned New Career and Technical Education Programs**

#### **Advanced Manufacturing Technology**

#### **Media Systems**





### **Planned New Career and Technical Education Programs**

#### **Avionics Electronics Technology**

### **Welding Technology**







Program enhancements, recruiting initiatives, and facilities improvements have resulted in an <u>increase of 37% in student enrollments</u> since 2007-2008. The Occupational Education programs now serve close to 2,000 students at the three Chester County centers.



## **Overview of 2016-17 Marketplace Budgets**

- 92 Program Budgets
   Totaling \$149,107,844 or
   66% of IU Total Budget
- Member School Districts
   Prices Increase by 1.96%
- School Districts will only be Invoiced for Actual Services





## Summary of Marketplace Budgets

| 2014-2015     | 2015-2016     | 2016-2017      | Budget to     |
|---------------|---------------|----------------|---------------|
| Actual        | Original      | Proposed       | Budget        |
| FYE           | Budget        | Budget         | <u>Change</u> |
| \$140,183,517 | \$141,570,142 | \$ 149,107,844 | \$7,537,702   |



## Summary of Marketplace Budgets

- 92 Programs Projected in 2016-2017
- 4 Programs Discontinued (and reason)
  - HVAC and Electronic Technician Training Services (1 Year Grant)
  - Occupational Education State Grants (due to Budget Impasse)
  - PAIUnet SE Node (restructuring of funding method)
  - Succeed (unable to finalize partnership with university)

#### 7 New Programs

- 21st Community Learning Center Grant Coho